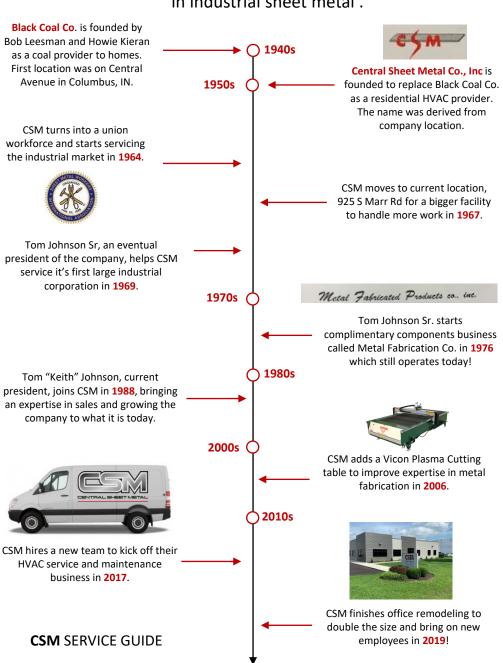

### CSM HISTORY TIMELINE

For more than **50 years**, Central Sheet Metal has been an expert in industrial sheet metal .

# **NOTES**

Central Sheet Metal started in the 1940s under the name Black Coal Co as a coal provider to homes. Realizing homes were more in need of a good HVAC system, the company made the switch to a HVAC contractor in the 1950s. Since then, CSM has grown into a union industrial workforce that services customers across the Midwest, helping them heat/cool their facilities, custom fabricate, and properly ventilate wasteful air.