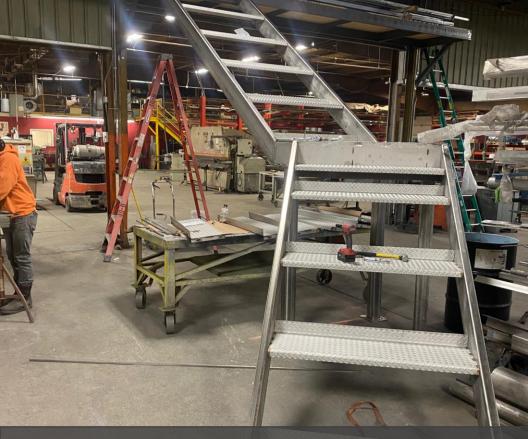

### MISCELLEANOUS METAL FABRICATION

CUSTOM FABRICATION

We provide custom fabrication services for the many different misc metals applications needed for jobsites and maintaining a facility. These can be anything architectural, ornamental, or light structural. Capabilities include CAD Design, plasma table, press-brake forming, metal shearing, welding, and paint booth.

#### MISC METAL FABRICATION SERVICES INCLUDE BUT AREN'T LIMITED TO:

- Stairs
- Handrails
- Decorative Metal Signage
- Gates
- Ladders

- Storage Tanks
- Industrial Platforms
- Supports
- Industrial Tables
- Bollards